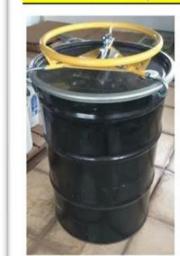

Dispositivos de segurança para evitar acidente e manter cuidado continuo com as mãos:

Volante para tambor metálico — Dispositivo para manuseio manual de tambores de aço de 200L — utilizado pelos colaboradores no manuseio de tambor de resíduo e óleo lubrificante na área operacional, evitando a exposição das mãos em contato direto com o tambor.