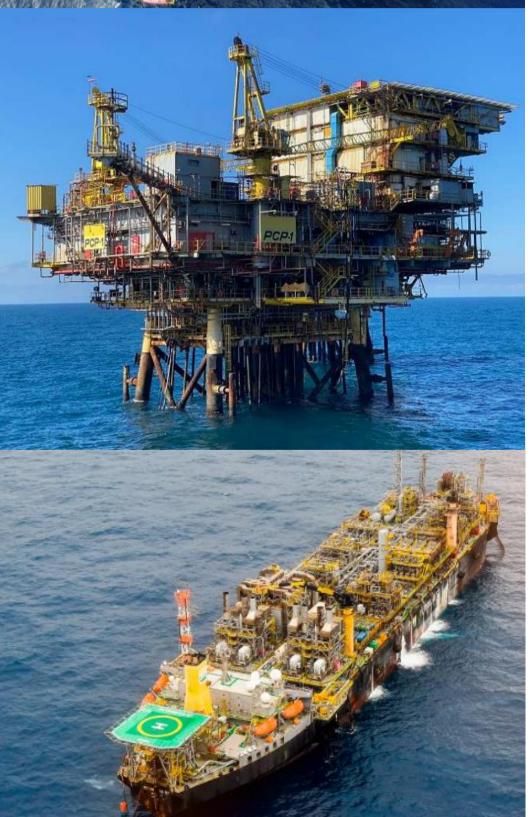

#### **SPECIALIZED SERVICES**

- Asset Management **Predictive Maintenance** (Vibration, Thermography, Oil Analysis, etc.)
- Industrial Climbing
- TBM Maintenance Turbomachinery
- Offshore Crane Operations
- Seamanship

# **O&M – INDUSTRIAL OPERATION AND MAINTENANCE**

- Long-term contracts exceeding R\$ 600 million
- Over 2,000 employees

- General preventive and corrective electromechanical maintenance;
- Operation of cargo handling equipment, energy generation, and gas compression, marine operations;
- . Industrial cleaning;
- Welding and boilerwork for reinforcement of structural integrity;
- Others.

#### **Some Equipment:**

- . Offshore cranes;
- Centrifugal compressors, steam turbine, turbogenerator;
- · Various structures;
- Others.