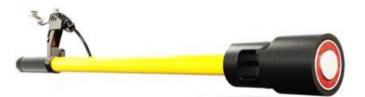

Dispositivos de segurança para evitar acidente e manter cuidado contínuo com as mãos:

Bastão Balizador - dispositivo utilizado para direcionar carga com segurança. Esse modelo trabalha com imã permanente de neodímeo e um gatilho, que facilitam no momento de desconectar o bastão da carga..