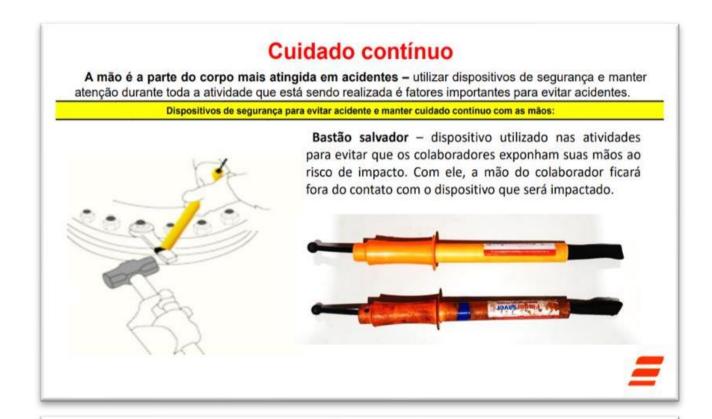

Dispositivos de segurança para evitar acidente e manter cuidado contínuo com as mãos:

Haste de Impacto – ferramenta que permite a substituição da marreta e seus acessórios com total segurança, eliminando o risco de acidentes, e aumentando a produtividade, devido a eficiência e potência direcionada.