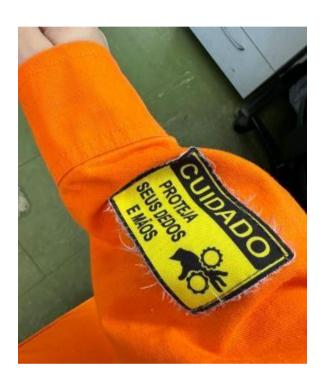

#### Hand care label on the sleeves of uniforms

Engeman has implemented the use of hand and finger care labels on the sleeves of all its uniforms as a way to constantly remind employees to take care of their hands.