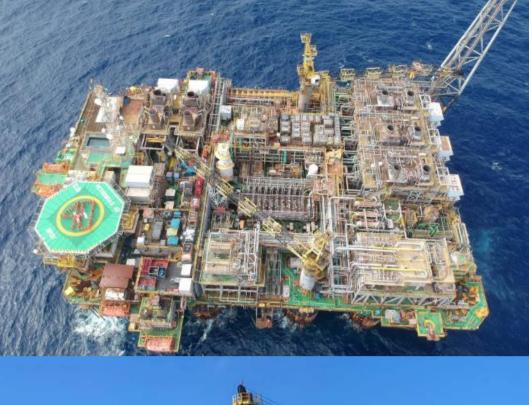

#### **SPECIALIZED SERVICES**

- Asset Management **Predictive Maintenance** (Vibration, Thermography, Oil Analysis, etc.)
- Industrial Climbing
- TBM Maintenance Turbomachinery
- Offshore Crane Operations
- Seamanship

# **O&M – INDUSTRIAL OPERATION AND MAINTENANCE**

- Long-term contracts exceeding R\$ 600 million
- Over 2,000 employees

- General preventive and corrective electromechanical maintenance;
- Operation of cargo handling equipment, energy generation, and gas compression, marine operations;
- . Industrial cleaning;
- Welding and boilerwork for reinforcement of structural integrity;
- Others.

#### **Some Equipment:**

- . Offshore cranes;
- Centrifugal compressors, steam turbine, turbogenerator;
- · Various structures;
- Others.