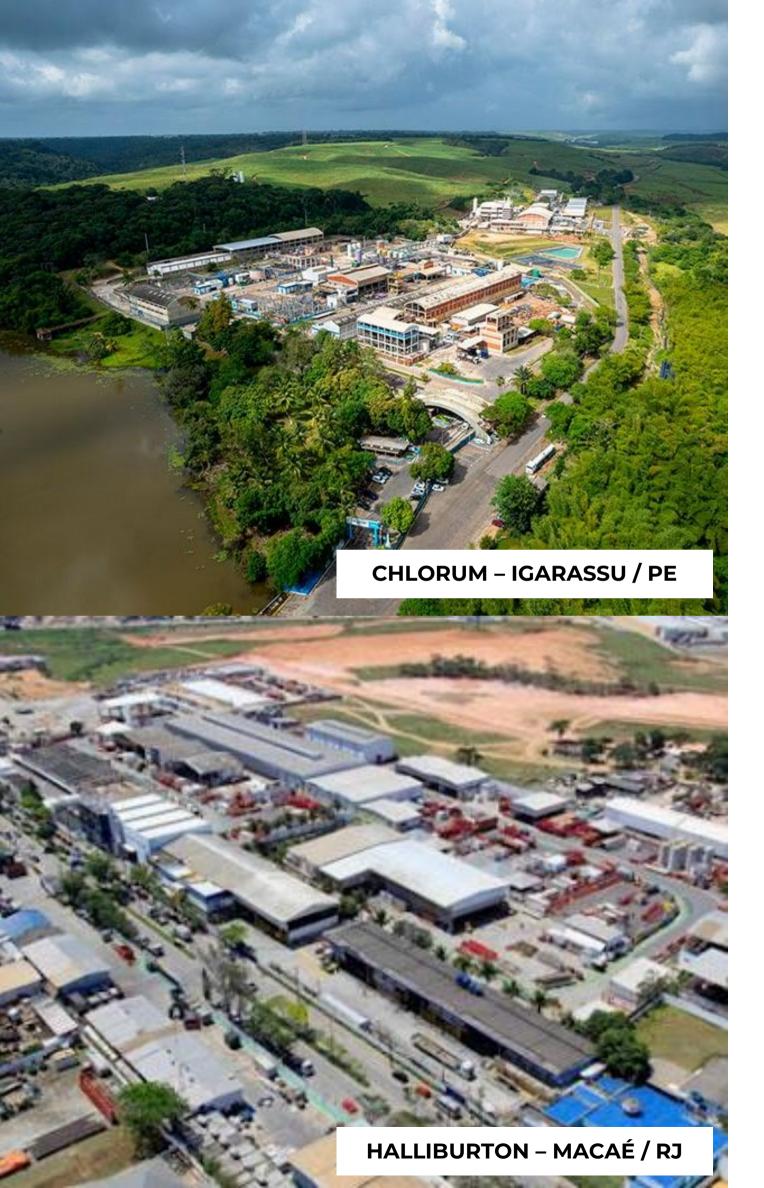

#### **ELECTROMECHANICAL MAINTENANCE**





- Long-term contracts exceeding R\$ 400 million
- Over 500 employees

#### **Some Activities:**

- Preventive and corrective electromechanical maintenance;
- Thermographic inspection of Dynamic Equipment and Oil Analysis;
- Predictive monitoring, vibration data collection, and analysis according to predefined routes;
- Expert inspection and repair of equipment and mechanical assemblies;
- General preservation of areas, equipment, inventory control, and cargo handling;
- Solids handling;
- Supply of over 20,000 national and imported items;
- . Others.

#### **Some Equipment:**

- Centrifugal Compressors, Steam Turbine, Turbogenerator;
- . Mobile Silos, Oil Mist Systems, Thermojets;
- Special UFCC and COKE Valves, Centrifugal Pumps;
- · Others.



#### **SCOPE**

#### **BOILERWORK AND WELDING**



Over 100 employees

#### **Some Activities:**

- Manufacturing of metal parts and equipment;
- Industrial painting;
- Reinforcement of structural integrity of equipment in onshore production plants and vessels;
- General preventive and corrective electromechanical maintenance;
- . Others.











#### SCOPE

# **O&M – INDUSTRIAL OPERATION AND MAINTENANCE**







- Long-term contracts exceeding R\$ 600 million
- Over 2,000 employees



- General preventive and corrective electromechanical maintenance;
- Operation of cargo handling equipment, energy generation, and gas compression, marine operations;
- . Industrial cleaning;
- Welding and boilerwork for reinforcement of structural integrity;
- Others.

#### **Some Equipment:**

- . Off