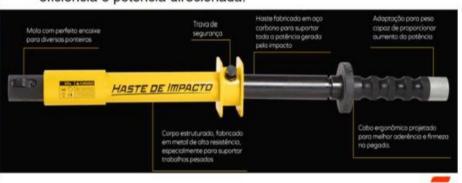

Dispositivos de segurança para evitar acidente e manter cuidado contínuo com as mãos:

Haste de Impacto – ferramenta que permite a substituição da marreta e seus acessórios com total segurança, eliminando o risco de acidentes, e aumentando a produtividade, devido a eficiência e potência direcionada.